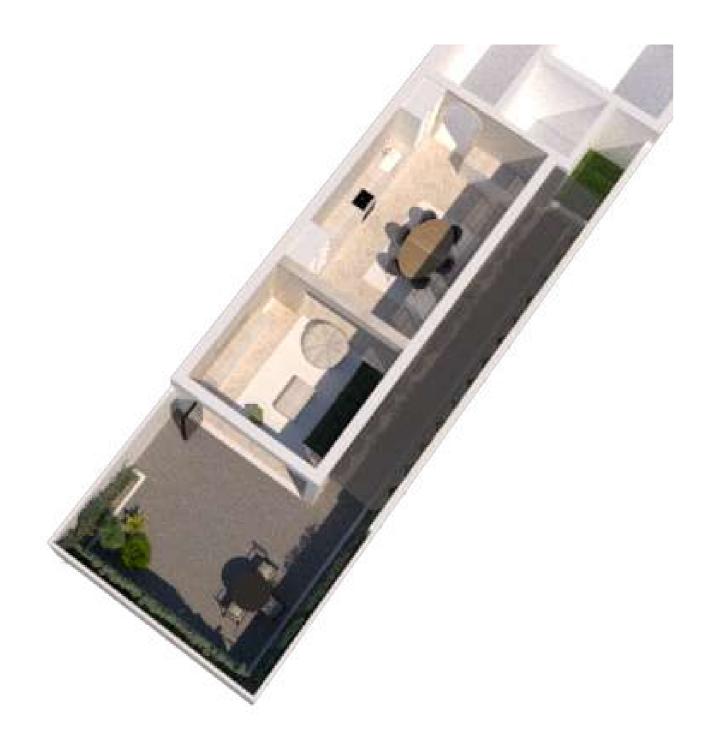

OM RESIDENCE

- - -

SCHEMATIC DESIGN



### LEVEL 01 - ENTRANCE

OPTION 01 - LOOK AND FEEL





Bardiglio + Carrara Herringbone Stone Floor



Loop Wool Runner - Ivory



Plaster Sconces



Coconut Milk Porter's Paint



Newport Blue Porter's Paint

### LEVEL 01 - ENTRANCE

OPTION 02 - LOOK AND FEEL













Porter's Paint

# ENTRANCE

INSPIRATION



### EXISTING & OPTION 01





### OPTION 02 & OPTION 03





# KITCHEN

LEVEL 02



#### OPTION 01 - LOOK AND FEEL









Linen Window Treatment



Pink Marble Stone



Aged brass - Cabinets



Pink Crazy Pave











#### OPTION 02 - LOOK AND FEEL













Timber Floors - Chevron

Linen Window Treatment

Travertine Classic Vein

Venetian Plaster

Herringbone bricks - Ext

OPTION 2 - INSPIRATION





OPTION 2 - 3D Visualization





### OPTION 3 - LOOK & FEE.









Linen Window Treatment



Calacatta Marble Stone



Dark Green Velvet Upholstery



Super White Crazy Pave





# COURTYARD

LEVEL 02



#### EXISTING & OPTION 01





### OPTION 02 & OPTION 03





OPTION 04



OPTION 1 - 3D Visualization





OPTION 2-3D Visualization











BARCOM Residence // 89 Barcom Street - Darlinghurst
Atelier Chardon Architecture

OPTION 3-3D Visualization











BARCOM Residence // 89 Barcom Street - Darlinghurst
Atelier Chardon Architecture

OPTION 4-3D Visualization











BARCOM Residence // 89 Barcom Street - Darlinghurst
Atelier Chardon Architecture