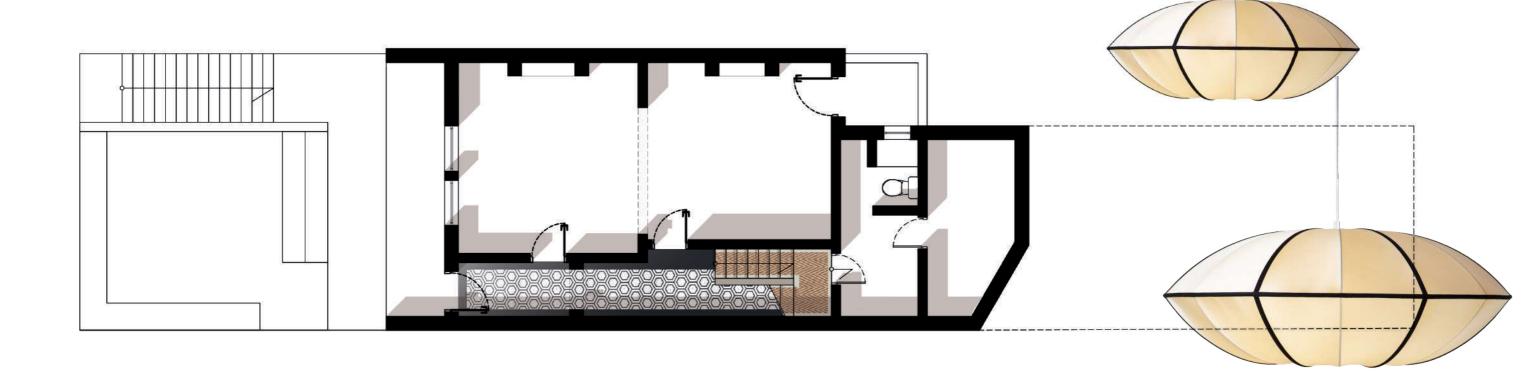

# BARCOM RESIDENCE

- - -

SCHEMATIC DESIGN



### LEVEL 01 - ENTRANCE

OPTION 01 - LOOK AND FEEL





Bardiglio + Carrara Herringbone Stone Floor



Loop Wool Runner - Ivory



Plaster Sconces



Coconut Milk Porter's Paint



Newport Blue Porter's Paint

### LEVEL 01 - ENTRANCE

OPTION 02 - LOOK AND FEEL













Porter's Paint

# ENTRANCE

INSPIRATION



### EXISTING & OPTION 01





### OPTION 02 & OPTION 03





# KITCHEN

LEVEL 02



#### OPTION 01 - LOOK AND FEEL









Linen Window Treatment



Pink Marble Stone



Aged brass - Cabinets



Pink Crazy Pave











#### OPTION 02 - LOOK AND FEEL













Timber Floors - Chevron

Linen Window Treatment

Travertine Classic Vein

Venetian Plaster

Herringbone bricks - Ext

OPTION 2 - INSPIRATION





OPTION 2 - 3D Visualization





### OPTION 3 - LOOK & FEE.









Linen Window Treatment



Calacatta Marble Stone



Dark Green Velvet Upholstery



Super White Crazy Pave





# COURTYARD

LEVEL 02



#### EXISTING & OPTION 01





### OPTION 02 & OPTION 03





OPTION 04



OPTION 1 - 3D Visualization





OPTION 2-3D Visual