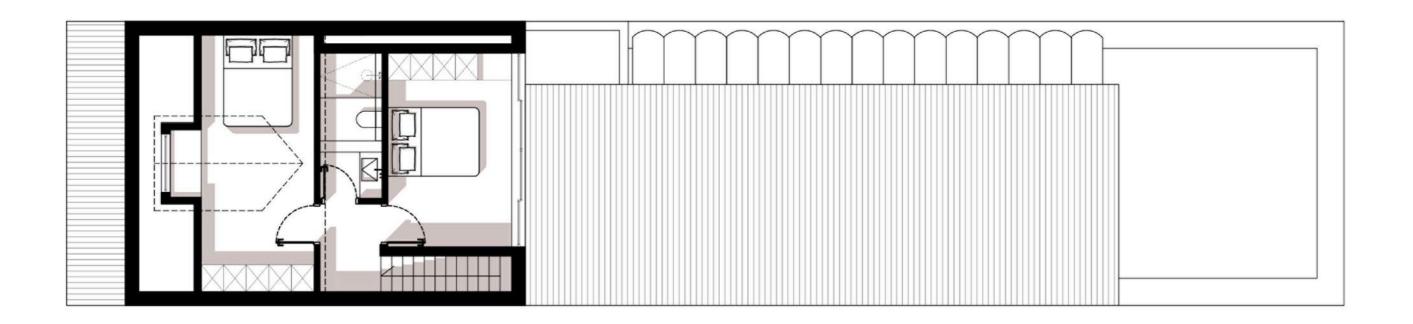

rter's Paint



Newport Blue Porter's Paint

### LEVEL 01 - ENTRANCE

OPTION 02 - LOOK AND FEEL













Porter's Paint

# ENTRANCE

INSPIRATION



### EXISTING & OPTION 01





### OPTION 02 & OPTION 03





# KITCHEN

LEVEL 02



#### OPTION 01 - LOOK AND FEEL









Linen Window Treatment



Pink Marble Stone



Aged brass - Cabinets



Pink Crazy Pave











#### OPTION 02 - LOOK AND FEEL













Timber Floors - Chevron

Linen Window Treatment

Travertine Classic Vein

Venetian Plaster

Herringbone bricks - Ext

OPTION 2 - INSPIRATION





OPTION 2 - 3D Visualization





### OPTION 3 - LOOK & FEE.









Linen Window Treatment



Calacatta Marble Stone



Dark Green Velvet Upholstery



Super White Crazy Pave





# COURTYARD

LEVEL 02



#### EXISTING & OPTION 01





### OPTION 02 & OPTION 03





OPTION 04



OPTION 1 - 3D Visualization





OPTION 2-3D Visualization











BARCOM Residence // 89 Barcom Street - Darlinghurst
Atelier Chardon Architecture

OPTION 3-3D Visualization











BARCOM Residence // 89 Barcom Street - Darlinghurst
Atelier Chardon Architecture

OPTION 4-3D Visualization











BARCOM Residence // 89 Barcom Street - Darlinghurst
Atelier Chardon Architecture