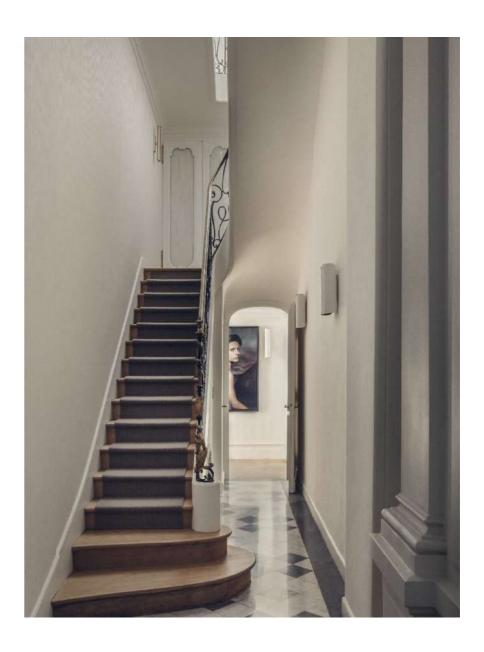

# BARCOM RESIDENCE

- - -

SCHEMATIC DESIGN



### LEVEL 01 - ENTRANCE

OPTION 01 - LOOK AND FEEL





Bardiglio + Carrara Herringbone Stone Floor



Loop Wool Runner - Ivory



Plaster Sconces



Coconut Milk Porter's Paint



Newport Blue Porter's Paint

### LEVEL 01 - ENTRANCE

OPTION 02 - LOOK AND FEEL













Porter's Paint

# ENTRANCE

INSPIRATION



### EXISTING & OPTION 01





### OPTION 02 & OPTION 03





# KITCHEN

LEVEL 02



#### OPTION 01 - LOOK AND FEEL









Linen Window Treatment



Pink Marble Stone



Aged brass - Cabinets



Pink Crazy Pave











#### OPTION 02 - LOOK AND FEEL













Timber Floors - Chevron

Linen Window Treatment

Travertine Classic Vein

Venetian Plaster

Herringbone bricks - Ext

OPTION 2 - INSPIRATION





OPTION 2 - 3D Visualization





### OPTION 3 - LOOK & FEE.









Linen Window Treatment



Calacatta Marble Stone



Dark Green Velvet Upholstery



Super White Crazy Pave





# COURTYARD

LEVEL 02



#### EXISTING & OPTION 01





### OPTION 02 & OPTION 03





OPTION 04



OPTION 1 - 3D Visualization





OPTION 2-3D Visualization











BARCOM Residence // 89 Barcom Stre