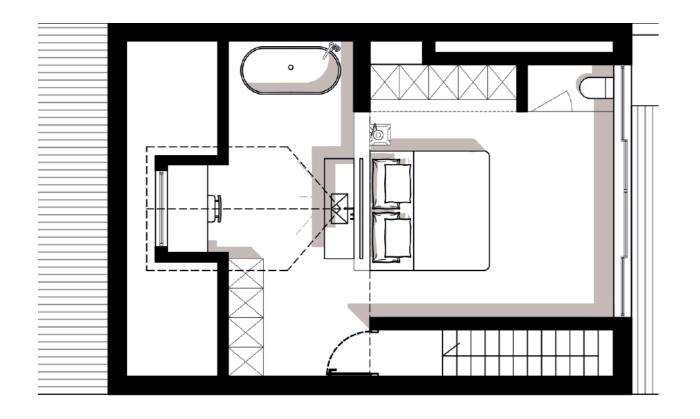

Pink Crazy Pave











#### OPTION 02 - LOOK AND FEEL













Timber Floors - Chevron

Linen Window Treatment

Travertine Classic Vein

Venetian Plaster

Herringbone bricks - Ext

OPTION 2 - INSPIRATION





OPTION 2 - 3D Visualization





### OPTION 3 - LOOK & FEE.









Linen Window Treatment



Calacatta Marble Stone



Dark Green Velvet Upholstery



Super White Crazy Pave





# COURTYARD

LEVEL 02



#### EXISTING & OPTION 01





### OPTION 02 & OPTION 03





OPTION 04



OPTION 1 - 3D Visualization





OPTION 2-3D Visualization











BARCOM Residence // 89 Barcom Street - Darlinghurst
Atelier Chardon Architecture

OPTION 3-3D Visualization











BARCOM Residence // 89 Barcom Street - Darlinghurst
Atelier Chardon Architecture

OPTION 4-3D Visualization











BARCOM Residence // 89 Barcom Street - Darlinghurst
Atelier Chardon Architecture