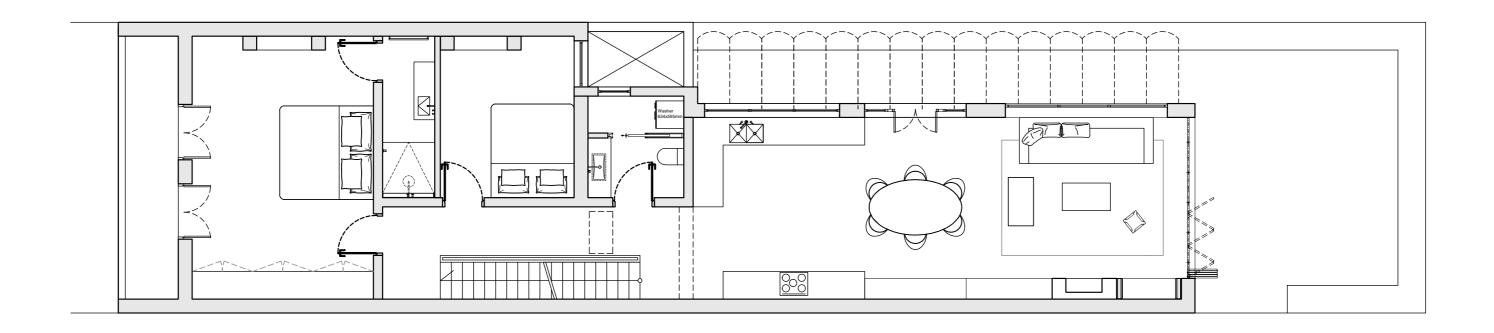

# KITCHEN

LEVEL 02

#### OPTION 01 - LOOK AND FEEL

Linen Window Treatment

Pink Marble Stone

Aged brass - Cabinets

Pink Crazy Pave

#### OPTION 02 - LOOK AND FEEL

Timber Floors - Chevron

Linen Window Treatment

Travertine Classic Vein

Venetian Plaster

Herringbone bricks - Ext

OPTION 2 - INSPIRATION

OPTION 2 - 3D Visualization

### OPTION 3 - LOOK & FEE.

Linen Window Treatment

Calacatta Marble Stone

Dark Green Velvet Upholstery

Super White Crazy Pave