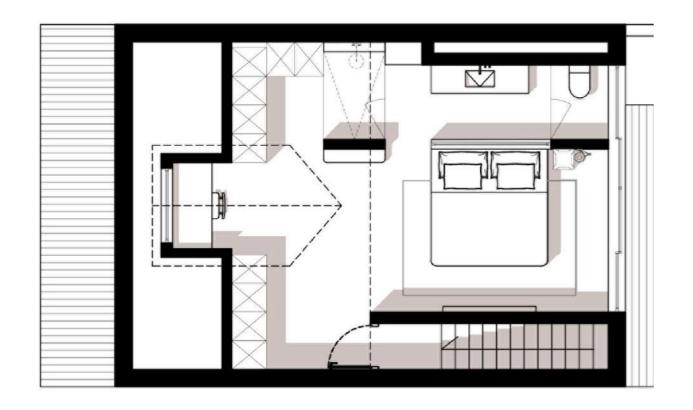

# COURTYARD

LEVEL 02

#### EXISTING & OPTION 01

### OPTION 02 & OPTION 03

OPTION 04

OPTION 1 - 3D Visualization

OPTION 2-3D Visualization

BARCOM Residence // 89 Barcom Street - Darlinghurst
Atelier Chardon Architecture

OPTION 3-3D Visualization

BARCOM Residence // 89 Barcom Street - Darlinghurst
Atelier Chardon Architecture