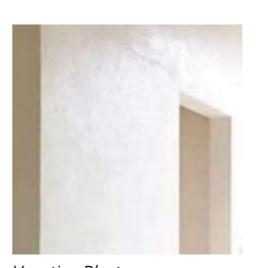

#### OPTION 02 - LOOK AND FEEL

Timber Floors - Chevron

Linen Window Treatment

Travertine Classic Vein

Venetian Plaster

Herringbone bricks - Ext

OPTION 2 - INSPIRATION

OPTION 2 - 3D Visualization