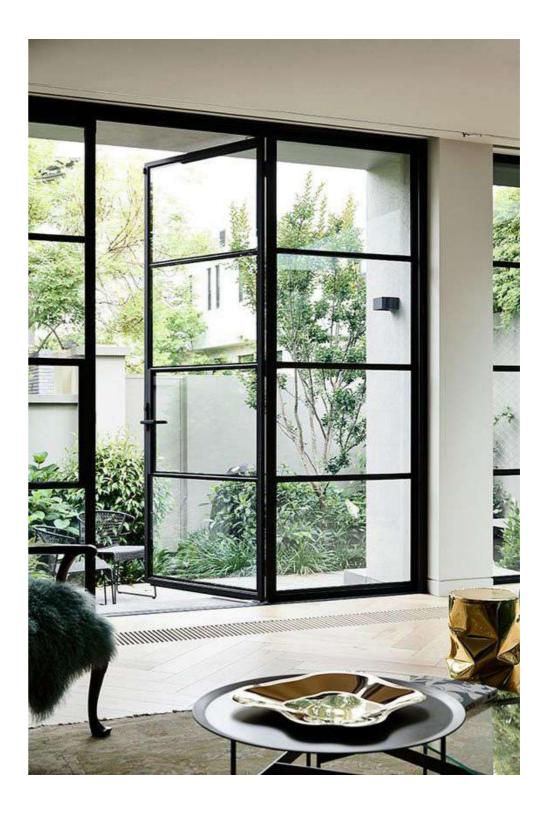

ster Sconces



Coconut Milk Porter's Paint



Newport Blue Porter's Paint

### LEVEL 01 - ENTRANCE

OPTION 02 - LOOK AND FEEL













Porter's Paint

# ENTRANCE

INSPIRATION



### EXISTING & OPTION 01





### OPTION 02 & OPTION 03





# KITCHEN

LEVEL 02



#### OPTION 01 - LOOK AND FEEL









Linen Window Treatment



Pink Marble Stone



Aged brass - Cabinets



Pink Crazy Pave











#### OPTION 02 - LOOK AND FEEL













Timber Floors - Chevron

Linen Window Treatment

Travertine Classic Vein

Venetian Plaster

Herringbone bricks - Ext

OPTION 2 - INSPIRATION





OPTION 2 - 3D Visualization





### OPTION 3 - LOOK & FEE.









Linen Window Treatment



Calacatta Marble Stone



Dark Green Velvet Upholstery



Super White Crazy Pave





# COURTYARD

LEVEL 02



#### EXISTING & OPTION 01





### OPTION 02 & OPTION 03





OPTION 04



OPTION 1 - 3D Visualization





OPTION 2-3D Visualization











BARCOM Residence // 89 Barcom Street - Darlinghurst
Atelier Chardon Architecture

OPTION 3-3D Visualization











BARCOM Residence // 89 Barcom Street - Darlinghurst
Atelier Chardon Architecture

OPTION 4-3D Visualization











BARCOM Residence // 89 Barcom Street - Darlinghurst
Atelier Chardon Architecture