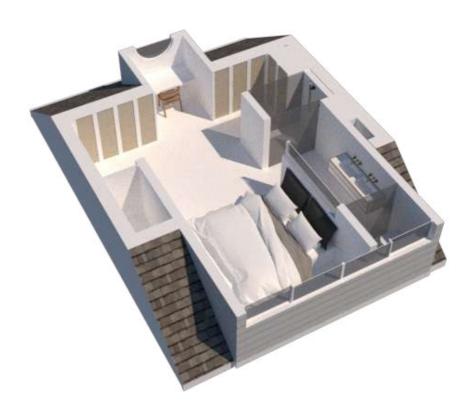

# KITCHEN

LEVEL 02

#### OPTION 01 - LOOK AND FEEL

Linen Window Treatment

Pink Marble Stone

Aged brass - Cabinets

Pink Crazy Pave