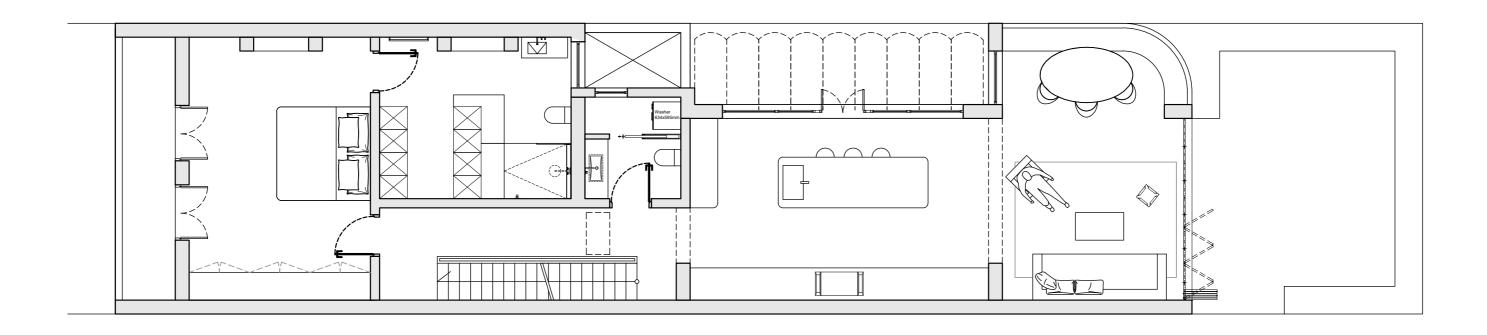

# BARCOM RESIDENCE

- - -

SCHEMATIC DESIGN



### LEVEL 01 - ENTRANCE

OPTION 01 - LOOK AND FEEL





Bardiglio + Carrara Herringbone Stone Floor



Loop Wool Runner - Ivory



Plaster Sconces



Coconut Milk Porter's Paint



Newport Blue Porter's Paint

### LEVEL 01 - ENTRANCE

OPTION 02 - LOOK AND FEEL













Porter's Paint

# ENTRANCE

INSPIRATION



### EXISTING & OPTION 01





### OPTION 02 & OPTION 03





# KITCHEN

LEVEL 02



#### OPTION 01 - LOOK AND FEEL









Linen Window Treatment



Pink Marble Stone



Aged brass - Cabinets



Pink Crazy Pave











#### OPTION 02 - LOOK AND FEEL













Timber Floors - Chevron

Linen Window Treatment

Travertine Classic Vein

Venetian Plaster

Herringbone bricks - Ext

OPTION 2 - INSPIRATION





OPTION 2 - 3D Visualization





### OPTION 3 - LOOK & FEE.









Linen Window Treatment



Calacatta Marble Stone



Dark Green Velvet Upholstery



Super White Crazy Pave





# COURTYARD

LEVEL 02



#### EXISTING & OPTION 01





### OPTION 02 & OPTION 03





OPTION 04



OPTION 1 - 3D Visualization





OPTION 2-3D Visualization











BARCOM Residence // 89 Barcom Street - Darlinghurst
Atelier Chardon Architecture

OPTION 3-3D V