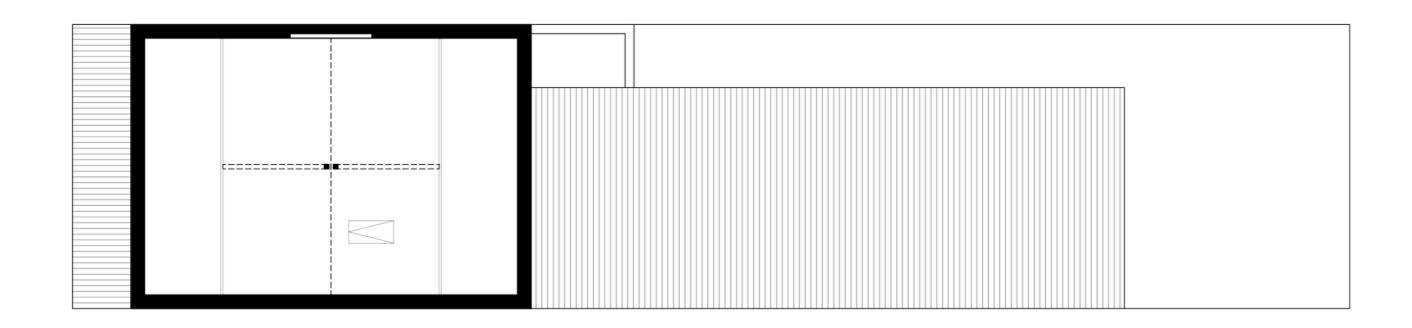

Porter's Paint



Newport Blue Porter's Paint

### LEVEL 01 - ENTRANCE

OPTION 02 - LOOK AND FEEL













Porter's Paint

# ENTRANCE

INSPIRATION



### EXISTING & OPTION 01





### OPTION 02 & OPTION 03





# KITCHEN

LEVEL 02



#### OPTION 01 - LOOK AND FEEL









Linen Window Treatment



Pink Marble Stone



Aged brass - Cabinets



Pink Crazy Pave











#### OPTION 02 - LOOK AND FEEL













Timber Floors - Chevron

Linen Window Treatment

Travertine Classic Vein

Venetian Plaster

Herringbone bricks - Ext

OPTION 2 - INSPIRATION





OPTION 2 - 3D Visualization





### OPTION 3 - LOOK & FEE.









Linen Window Treatment



Calacatta Marble Stone



Dark Green Velvet Upholstery



Super White Crazy Pave





# COURTYARD

LEVEL 02



#### EXISTING & OPTION 01





### OPTION 02 & OPTION 03





OPTION 04



OPTION 1 - 3D Visualization





OPTION 2-3D Visualization











BARCOM Residence // 89 Barcom Street - Darlinghurst
Atelier Chardon Architecture

OPTION 3-3D Visualization











BARCOM Residence // 89 Barcom Street - Darlinghurst
Atelier Chardon Architecture

OPTION 4-3D Visualization











BARCOM Residence // 89 Barcom Street - Darlinghurst
Atelier Chardon Architecture