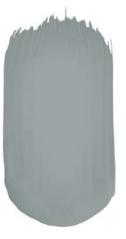

# BARCOM RESIDENCE

- - -

SCHEMATIC DESIGN



### LEVEL 01 - ENTRANCE

OPTION 01 - LOOK AND FEEL





Bardiglio + Carrara Herringbone Stone Floor



Loop Wool Runner - Ivory



Plaster Sconces



Coconut Milk Porter's Paint



Newport Blue Porter's Paint

### LEVEL 01 - ENTRANCE

OPTION 02 - LOOK AND FEEL













Porter's Paint

# ENTRANCE

INSPIRATION



### EXISTING & OPTION 01





### OPTION 02 & OPTION 03





# KITCHEN

LEVEL 02



#### OPTION 01 - LOOK AND FEEL









Linen Window Treatment



Pink Marble Stone



Aged brass - Cabinets



Pink Crazy Pave











#### OPTION 02 - LOOK AND FEEL













Timber Floors - Chevron

Linen Window Treatment

Travertine Classic Vein

Venetian Plaster

Herringbone bricks - Ext

OPTION 2 - INSPIRATION





OPTION 2 - 3D Visualization





### OPTION 3 - LOOK & FEE.









Linen Window Treatment



Calacatta Marble Stone



Dark Green Velvet Upholstery



Super White Crazy Pave





# COURTYARD

LEVEL 02



#### EXISTING & OPTION 01





### OPTION 0