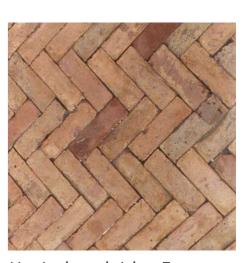

#### OPTION 02 - LOOK AND FEEL

Timber Floors - Chevron

Linen Window Treatment

Travertine Classic Vein

Venetian Plaster

Herringbone bricks - Ext

OPTION 2 - INSPIRATION

OPTION 2 - 3D Visualization