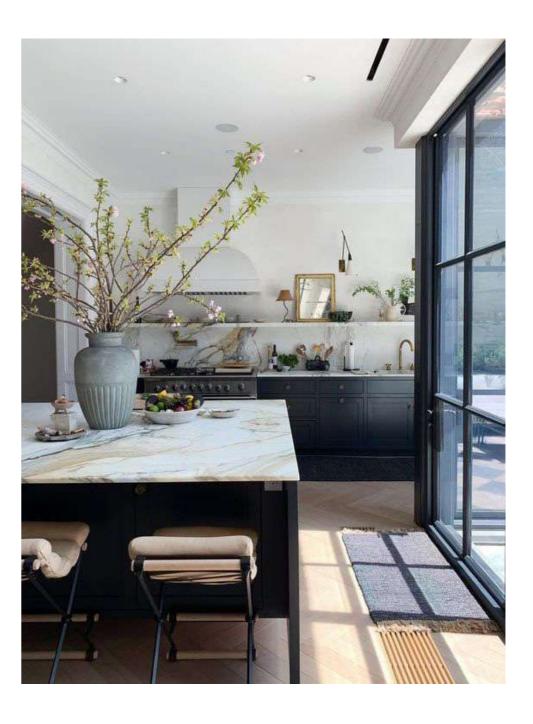

#### OPTION 02 - LOOK AND FEEL

Timber Floors - Chevron

Linen Window Treatment

Travertine Classic Vein

Venetian Plaster

Herringbone bricks - Ext

OPTION 2 - INSPIRATION

OPTION 2 - 3D Visualization