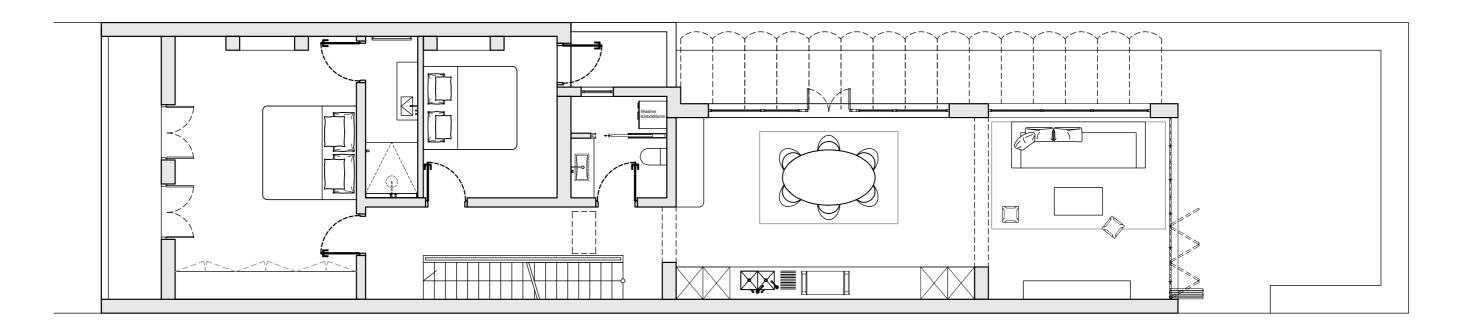

# KITCHEN

LEVEL 02

#### OPTION 01 - LOOK AND FEEL

Linen Window Treatment

Pink Marble Stone

Aged brass - Cabinets

Pink Crazy Pave

#### OPTION 02 - LOOK AND FEEL

Timber Floors - Chevron

Linen Window Treatment

Travertine Classic Vein

Venetian Plaster

Herringbone bricks - Ext

OPTION 2 - INSPIRATION

OPTION 2 - 3D Visualization

### OPTION 3 - LOOK & FEE.

Linen Window Treatment

Calacatta Marble Stone

Dark Green Velvet Upholstery

Super White Crazy Pave