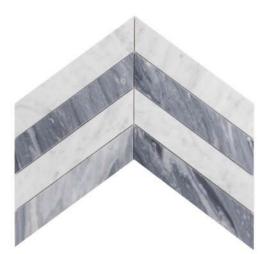

### LEVEL 01 - ENTRANCE

OPTION 01 - LOOK AND FEEL

Bardiglio + Carrara Herringbone Stone Floor

Loop Wool Runner - Ivory

Plaster Sconces

Coconut Milk Porter's Paint

Newport Blue Porter's Paint