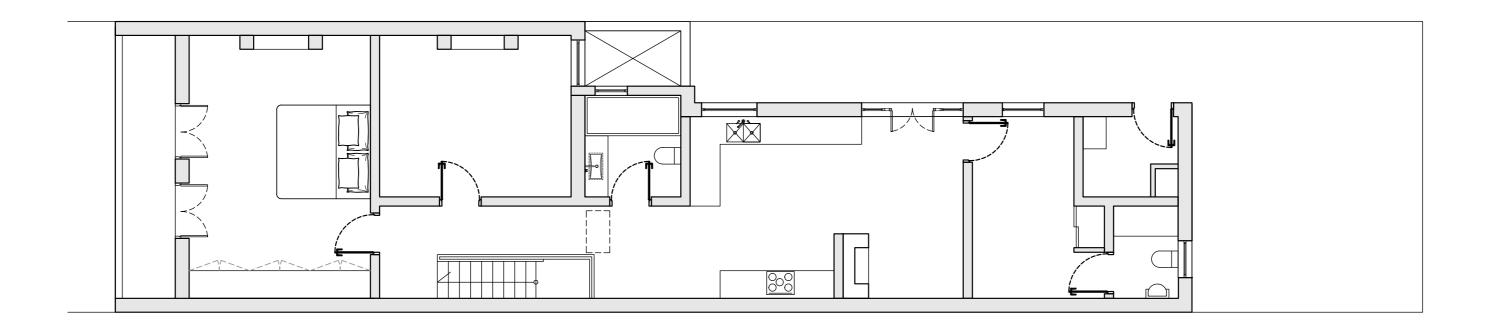

# KITCHEN

LEVEL 02

#### OPTION 01 - LOOK AND FEEL

Linen Window Treatment

Pink Marble Stone

Aged brass - Cabinets

Pink Crazy Pave

#### OPTION 02 - LOOK AND FEEL

Timber Floors - Chevron

Linen Window Treatment

Travertine Classic Vein

Venetian Plaster

Herringbone bricks - Ext

OPTION 2 - INSPIRATION

OPTION 2 - 3D Visualization

### OPTION 3 - LOOK & FEE.

Linen Window Treatment

Calacatta Marble Stone

Dark Green Velvet Upholstery

Super White Crazy Pave