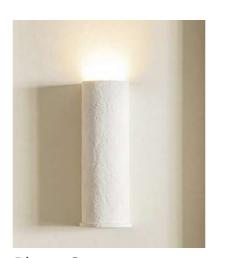

### LEVEL 01 - ENTRANCE

OPTION 01 - LOOK AND FEEL

Bardiglio + Carrara Herringbone Stone Floor

Loop Wool Runner - Ivory

Plaster Sconces

Coconut Milk Porter's Paint

Newport Blue Porter's Paint