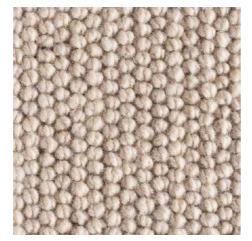

### LEVEL 01 - ENTRANCE

OPTION 01 - LOOK AND FEEL

Bardiglio + Carrara Herringbone Stone Floor

Loop Wool Runner - Ivory

Plaster Sconces

Coconut Milk Porter's Paint

Newport Blue Porter's Paint