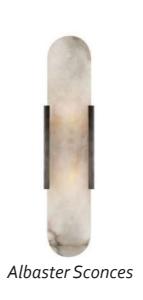

### LEVEL 01 - ENTRANCE

OPTION 01 - LOOK AND FEEL

Bardiglio + Carrara Herringbone Stone Floor

Loop Wool Runner - Ivory

Plaster Sconces

Coconut Milk Porter's Paint

Newport Blue Porter's Paint