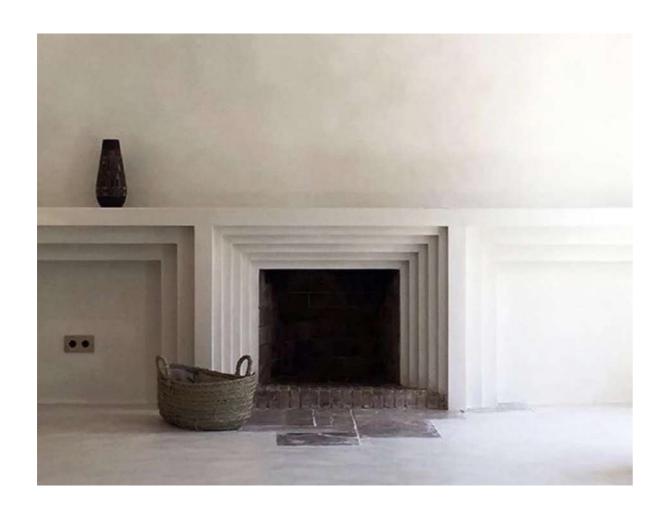

#### OPTION 02 - LOOK AND FEEL

Timber Floors - Chevron

Linen Window Treatment

Travertine Classic Vein

Venetian Plaster

Herringbone bricks - Ext

OPTION 2 - INSPIRATION

OPTION 2 - 3D Visualization