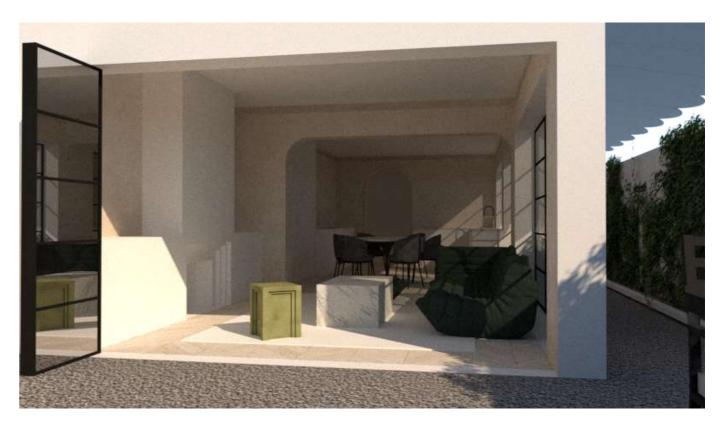

#### OPTION 02 - LOOK AND FEEL

Timber Floors - Chevron

Linen Window Treatment

Travertine Classic Vein

Venetian Plaster

Herringbone bricks - Ext

OPTION 2 - INSPIRATION

OPTION 2 - 3D Visualization