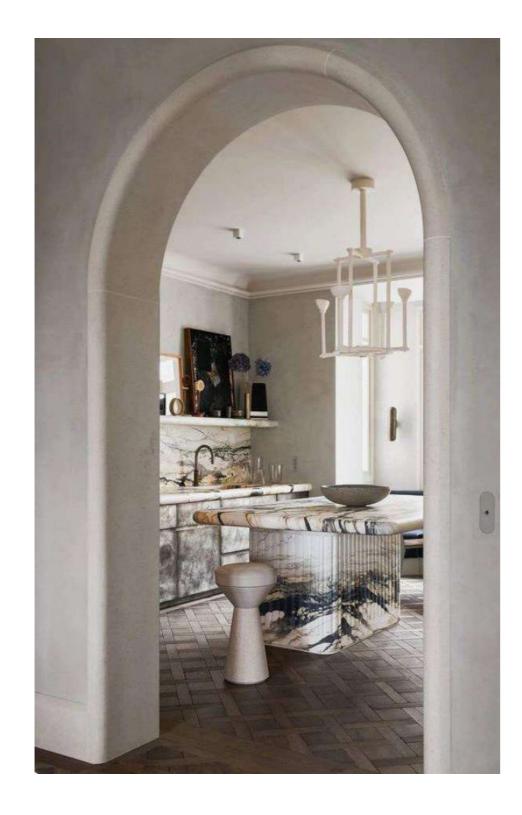

# KITCHEN

LEVEL 02

#### OPTION 01 - LOOK AND FEEL

Linen Window Treatment

Pink Marble Stone

Aged brass - Cabinets

Pink Crazy Pave