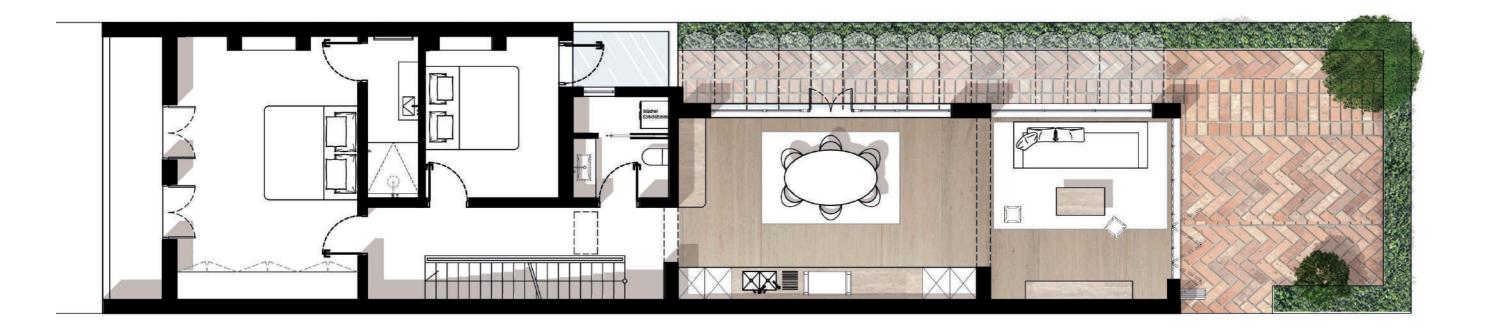

# BARCOM RESIDENCE

- - -

SCHEMATIC DESIGN



### LEVEL 01 - ENTRANCE

OPTION 01 - LOOK AND FEEL





Bardiglio + Carrara Herringbone Stone Floor



Loop Wool Runner - Ivory



Plaster Sconces



Coconut Milk Porter's Paint



Newport Blue Porter's Paint

### LEVEL 01 - ENTRANCE

OPTION 02 - LOOK AND FEEL













Porter's Paint

# ENTRANCE

INSPIRATION



### EXISTING & OPTION 01





### OPTION 02 & OPTION 03





# KITCHEN

LEVEL 02



#### OPTION 01 - LOOK AND FEEL









Linen Window Treatment



Pink Marble Stone



Aged brass - Cabinets



Pink Crazy Pave











#### OPTION 02 - LOOK AND FEEL













Timber Floors - Chevron

Linen Window Treatment

Travertine Classic Vein

Venetian Plaster

Herringbone bricks - Ext

OPTION 2 - INSPIRATION





OPTION 2 - 3D Visualization





### OPTION 3 - LOOK & FEE.









Linen Window Treatment



Calacatta Marble Stone



Dark Green Velvet Upholstery



Super White Crazy Pave





# COURTYARD

LEVEL 02



#### EXISTING & OPTION 01





### OPTION 02 & OPTION 03





OPTION 04



OPTION 1 - 3D Visualization





OPTION 2-3D Visualization











BARCOM Residence // 89 Barcom Street - Darlinghurst
Atelier Chardon Architecture

OPTION 3-3D Visualization











BARCOM Residence // 89 Barcom Street - Darlinghurst
Atelier Chardon Architecture

OPTION 4-3D Visualization











BARCOM Residence // 89 Barcom Street - Darlinghurst
A