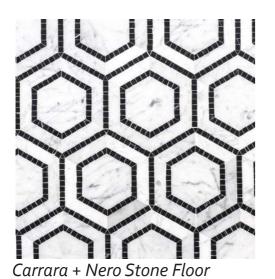

### LEVEL 01 - ENTRANCE

OPTION 01 - LOOK AND FEEL

Bardiglio + Carrara Herringbone Stone Floor

Loop Wool Runner - Ivory

Plaster Sconces

Coconut Milk Porter's Paint

Newport Blue Porter's Paint