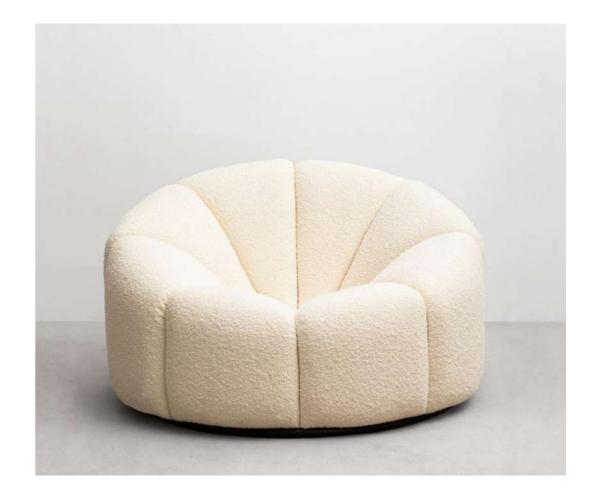

### OPTION 3 - LOOK & FEE.

Linen Window Treatment

Calacatta Marble Stone

Dark Green Velvet Upholstery

Super White Crazy Pave