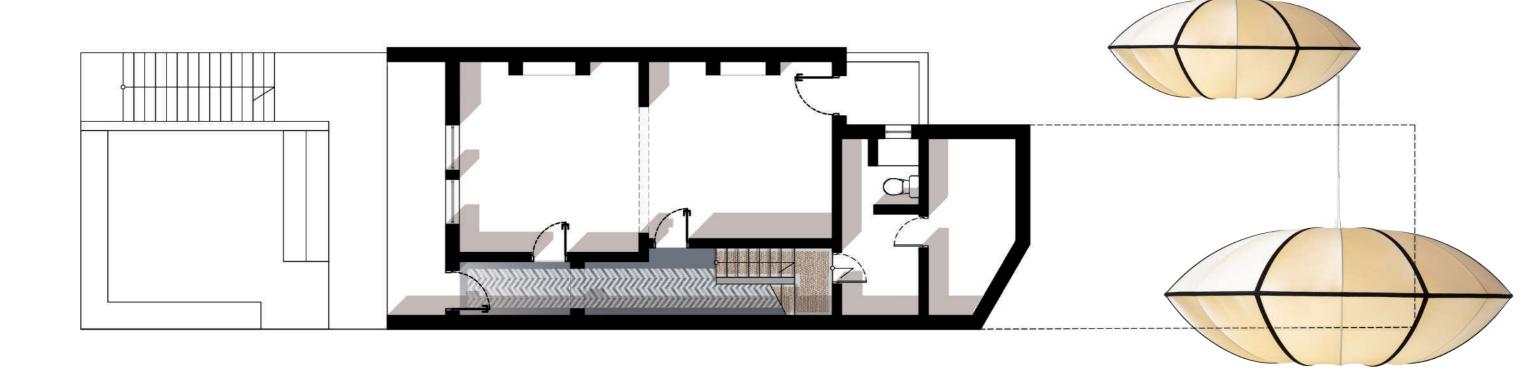

### LEVEL 01 - ENTRANCE

OPTION 01 - LOOK AND FEEL

Bardiglio + Carrara Herringbone Stone Floor

Loop Wool Runner - Ivory

Plaster Sconces

Coconut Milk Porter's Paint

Newport Blue Porter's Paint