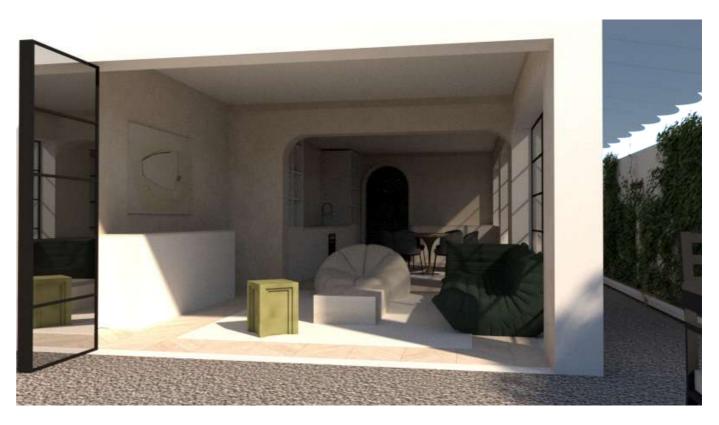

#### OPTION 02 - LOOK AND FEEL

Timber Floors - Chevron

Linen Window Treatment

Travertine Classic Vein

Venetian Plaster

Herringbone bricks - Ext

OPTION 2 - INSPIRATION

OPTION 2 - 3D Visualization