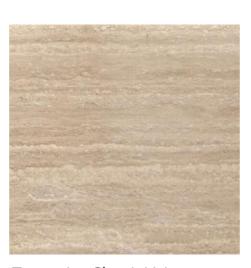

#### OPTION 02 - LOOK AND FEEL

Timber Floors - Chevron

Linen Window Treatment

Travertine Classic Vein

Venetian Plaster

Herringbone bricks - Ext

OPTION 2 - INSPIRATION

OPTION 2 - 3D Visualization