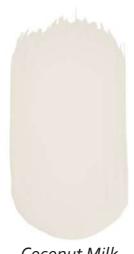

### LEVEL 01 - ENTRANCE

OPTION 01 - LOOK AND FEEL

Bardiglio + Carrara Herringbone Stone Floor

Loop Wool Runner - Ivory

Plaster Sconces

Coconut Milk Porter's Paint

Newport Blue Porter's Paint