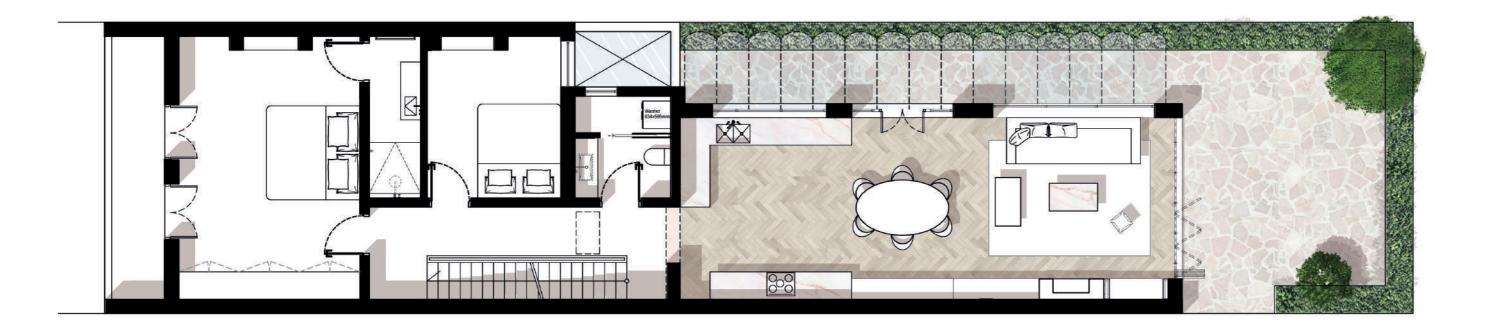

# BARCOM RESIDENCE

- - -

SCHEMATIC DESIGN



### LEVEL 01 - ENTRANCE

OPTION 01 - LOOK AND FEEL





Bardiglio + Carrara Herringbone Stone Floor



Loop Wool Runner - Ivory



Plaster Sconces



Coconut Milk Porter's Paint



Newport Blue Porter's Paint

### LEVEL 01 - ENTRANCE

OPTION 02 - LOOK AND FEEL













Porter's Paint

# ENTRANCE

INSPIRATION



### EXISTING & OPTION 01





### OPTION 02 & OPTION 03





# KITCHEN

LEVEL 02



#### OPTION 01 - LOOK AND FEEL









Linen Window Treatment



Pink Marble Stone



Aged brass - Cabinets



Pink Crazy Pave











#### OPTION 02 - LOOK AND FEEL













Timber Floors - Chevron

Linen Window Treatment

Travertine Classic Vein

Venetian Plaster

Herringbone bricks - Ext

OPTION 2 - INSPIRATION





OPTION 2 - 3D Visualization





### OPTION 3 - LOOK & FEE.









Linen Window Treatment



Calacatta Marble Stone



Dark Green Velvet Upholstery



Super White Crazy Pave





# COURTYARD

LEVEL 02



#### EXISTING & OPTION 01





### OPTION 02 & OPTION 03





OPTION 04



OPTION 1 - 3D Visualization





OPTION 2-3D Visualization











BARCOM Residence // 89 Barcom Street - Darlinghurst
Atelier Chardon Architecture

OPTION 3-3D Visualization











BARCOM Residence // 89 Barcom Str