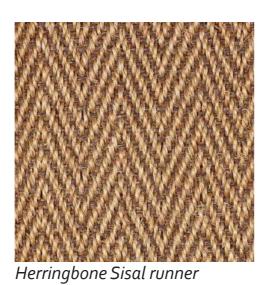

### LEVEL 01 - ENTRANCE

OPTION 01 - LOOK AND FEEL

Bardiglio + Carrara Herringbone Stone Floor

Loop Wool Runner - Ivory

Plaster Sconces

Coconut Milk Porter's Paint

Newport Blue Porter's Paint