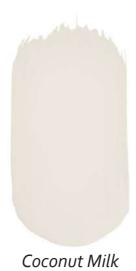

### LEVEL 01 - ENTRANCE

OPTION 01 - LOOK AND FEEL

Bardiglio + Carrara Herringbone Stone Floor

Loop Wool Runner - Ivory

Plaster Sconces

Coconut Milk Porter's Paint

Newport Blue Porter's Paint